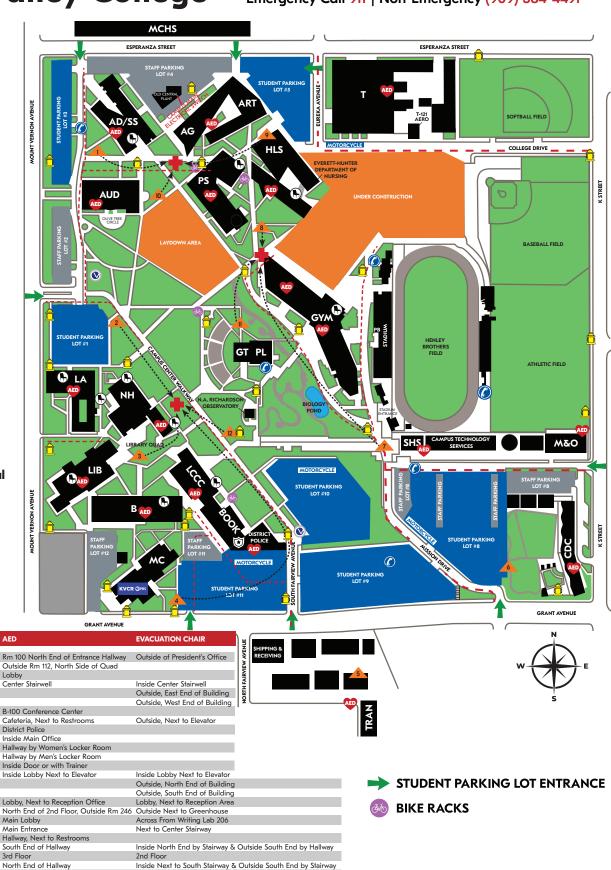

## **EMERGENCY RESOURCE MAP**

Emergency Phone
Evacuation Chair
Automated External
Defibrillator
Fire Hydrant

**Emergency Supply** 

**Evacuation Sites** 

**Fire Lane Access** 

BUILDING

Art Center

Business Center

.Gym 1st Floor ..Gym 1st Floor

Training Room
Gym 2nd Floor

Liberal Arts Library

Press Box

Health & Life Sciences

North Hall 2nd Floor

..Applied Technology .Transportation Center

Physical Sciences 3rd Floor Physical Sciences Annex Student Health Services

Treatment Rm 112 Tool Room, Center Work Area

Main Hallway

....Lois Carson Campus Center

Child Development Center

AD/SS..

AUD.

LCCC

HLS

LIB

ΝН

PB.

701 South Mount Vernon Avenue San Bernardino, CA 92410 valleycollege.edu | (909) 384-4490 Emergency Call 911 | Non-Emergency (909) 384-4491

Inside Next to South Stairway & Outside South End by Stairway
North End Facing Art Building