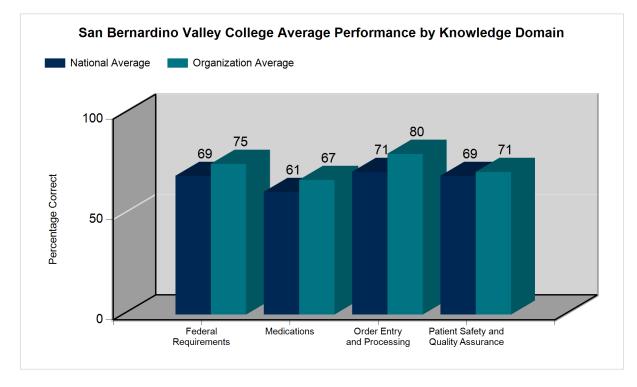

PTCE performance shown in percentage of questions answered correctly by knowledge domain:

| Domain   | Federal<br>Requirements | Medications | Patient Safety<br>and Quality<br>Assurance | Order Entry and Processing |
|----------|-------------------------|-------------|--------------------------------------------|----------------------------|
| National | 69                      | 61          | 69                                         | 71                         |
| Account  | 75                      | 67          | 71                                         | 80                         |