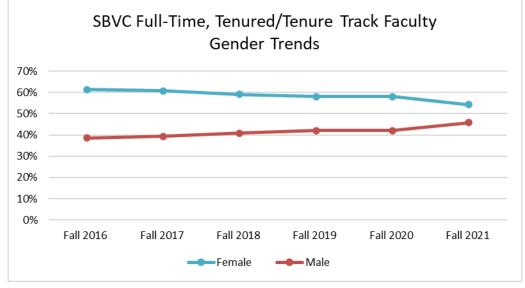

## SBVC Gender Trends for Employees

|        |                                                                     |                                                                                                                                           |                                                                                                                                                                                               | -                                                                                                                                                                                                                                                                              |                                                                                                                                                                                                                                                                                                 |                                                                                                                                                                                                                                                                                                                                                                                                                                                                |
|--------|---------------------------------------------------------------------|-------------------------------------------------------------------------------------------------------------------------------------------|-----------------------------------------------------------------------------------------------------------------------------------------------------------------------------------------------|--------------------------------------------------------------------------------------------------------------------------------------------------------------------------------------------------------------------------------------------------------------------------------|-------------------------------------------------------------------------------------------------------------------------------------------------------------------------------------------------------------------------------------------------------------------------------------------------|----------------------------------------------------------------------------------------------------------------------------------------------------------------------------------------------------------------------------------------------------------------------------------------------------------------------------------------------------------------------------------------------------------------------------------------------------------------|
| Gender | Fall 2016                                                           | Fall 2017                                                                                                                                 | Fall 2018                                                                                                                                                                                     | Fall 2019                                                                                                                                                                                                                                                                      | Fall 2020                                                                                                                                                                                                                                                                                       | Fall 2021                                                                                                                                                                                                                                                                                                                                                                                                                                                      |
| Female | 36.8%                                                               | 33.3%                                                                                                                                     | 47.4%                                                                                                                                                                                         | 52.6%                                                                                                                                                                                                                                                                          | 52.6%                                                                                                                                                                                                                                                                                           | 60.0%                                                                                                                                                                                                                                                                                                                                                                                                                                                          |
| Male   | 63.2%                                                               | 66.7%                                                                                                                                     | 52.6%                                                                                                                                                                                         | 47.4%                                                                                                                                                                                                                                                                          | 47.4%                                                                                                                                                                                                                                                                                           | 40.0%                                                                                                                                                                                                                                                                                                                                                                                                                                                          |
|        | 19                                                                  | 15                                                                                                                                        | 19                                                                                                                                                                                            | 19                                                                                                                                                                                                                                                                             | 19                                                                                                                                                                                                                                                                                              | 5                                                                                                                                                                                                                                                                                                                                                                                                                                                              |
| Female | 61.4%                                                               | 60.7%                                                                                                                                     | 59.1%                                                                                                                                                                                         | 58.0%                                                                                                                                                                                                                                                                          | 58.0%                                                                                                                                                                                                                                                                                           | 54.3%                                                                                                                                                                                                                                                                                                                                                                                                                                                          |
| Male   | 38.6%                                                               | 39.3%                                                                                                                                     | 40.9%                                                                                                                                                                                         | 42.0%                                                                                                                                                                                                                                                                          | 42.0%                                                                                                                                                                                                                                                                                           | 45.7%                                                                                                                                                                                                                                                                                                                                                                                                                                                          |
| lty    | 176                                                                 | 178                                                                                                                                       | 181                                                                                                                                                                                           | 181                                                                                                                                                                                                                                                                            | 181                                                                                                                                                                                                                                                                                             | 129                                                                                                                                                                                                                                                                                                                                                                                                                                                            |
| Female | 46.0%                                                               | 45.2%                                                                                                                                     | 46.9%                                                                                                                                                                                         | 44.5%                                                                                                                                                                                                                                                                          | 44.5%                                                                                                                                                                                                                                                                                           | 47.6%                                                                                                                                                                                                                                                                                                                                                                                                                                                          |
| Male   | 54.0%                                                               | 54.8%                                                                                                                                     | 53.1%                                                                                                                                                                                         | 55.5%                                                                                                                                                                                                                                                                          | 55.5%                                                                                                                                                                                                                                                                                           | 52.4%                                                                                                                                                                                                                                                                                                                                                                                                                                                          |
|        | 385                                                                 | 425                                                                                                                                       | 426                                                                                                                                                                                           | 461                                                                                                                                                                                                                                                                            | 461                                                                                                                                                                                                                                                                                             | 468                                                                                                                                                                                                                                                                                                                                                                                                                                                            |
| Female | 65.9%                                                               | 66.2%                                                                                                                                     | 65.7%                                                                                                                                                                                         | 67.4%                                                                                                                                                                                                                                                                          | 67.4%                                                                                                                                                                                                                                                                                           | 65.4%                                                                                                                                                                                                                                                                                                                                                                                                                                                          |
| Male   | 34.1%                                                               | 33.8%                                                                                                                                     | 34.3%                                                                                                                                                                                         | 32.6%                                                                                                                                                                                                                                                                          | 32.6%                                                                                                                                                                                                                                                                                           | 34.6%                                                                                                                                                                                                                                                                                                                                                                                                                                                          |
|        | 208                                                                 | 207                                                                                                                                       | 210                                                                                                                                                                                           | 221                                                                                                                                                                                                                                                                            | 221                                                                                                                                                                                                                                                                                             | 318                                                                                                                                                                                                                                                                                                                                                                                                                                                            |
|        | 788                                                                 | 825                                                                                                                                       | 836                                                                                                                                                                                           | 882                                                                                                                                                                                                                                                                            | 882                                                                                                                                                                                                                                                                                             | 920                                                                                                                                                                                                                                                                                                                                                                                                                                                            |
|        | Female<br>Male<br>Female<br>Male<br>Ity<br>Female<br>Male<br>Female | Female 36.8%   Male 63.2%   19 19   Female 61.4%   Male 38.6%   Ity 176   Female 46.0%   Male 54.0%   Semale 65.9%   Male 34.1%   208 208 | Female 36.8% 33.3%   Male 63.2% 66.7%   19 15   Female 61.4% 60.7%   Male 38.6% 39.3%   Ity 176 178   Female 46.0% 45.2%   Male 54.0% 54.8%   Semale 65.9% 66.2%   Male 34.1% 33.8%   208 207 | Female 36.8% 33.3% 47.4%   Male 63.2% 66.7% 52.6%   19 15 19   Female 61.4% 60.7% 59.1%   Male 38.6% 39.3% 40.9%   Ity 176 178 181   Female 46.0% 45.2% 46.9%   Male 54.0% 54.8% 53.1%   General 385 425 426   Female 65.9% 66.2% 65.7%   Male 34.1% 33.8% 34.3%   208 207 210 | Female 36.8% 33.3% 47.4% 52.6%   Male 63.2% 66.7% 52.6% 47.4%   19 15 19 19   Female 61.4% 60.7% 59.1% 58.0%   Male 38.6% 39.3% 40.9% 42.0%   Ity 176 178 181 181   Female 46.0% 45.2% 46.9% 44.5%   Male 54.0% 54.8% 53.1% 55.5%   Male 54.0% 66.2% 65.7% 67.4%   Male 34.1% 33.8% 34.3% 32.6% | Female 36.8% 33.3% 47.4% 52.6% 52.6%   Male 63.2% 66.7% 52.6% 47.4% 47.4%   19 15 19 19 19 19   Female 61.4% 60.7% 59.1% 58.0% 58.0%   Male 38.6% 39.3% 40.9% 42.0% 42.0%   Male 38.6% 39.3% 40.9% 42.0% 42.0%   Ity 176 178 181 181 181   Female 46.0% 45.2% 46.9% 44.5% 44.5%   Male 54.0% 54.8% 53.1% 55.5% 55.5%   Male 54.0% 54.8% 53.1% 55.5% 55.5%   Male 54.0% 56.2% 65.7% 67.4% 67.4%   Male 34.1% 33.8% 34.3% 32.6% 32.6%   Male 208 207 210 221 221 |