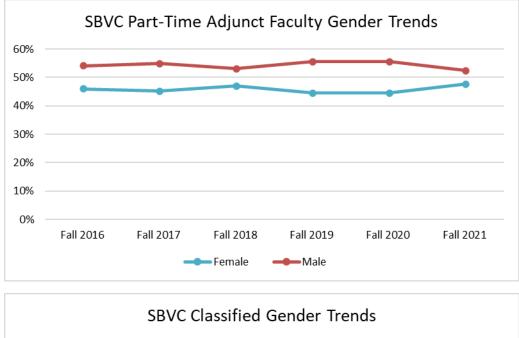

## SBVC Gender Trends for Employees

|        |                                                                     |                                                                                                                                           |                                                                                                                                                                                               | -                                                                                                                                                                                                                                                                              |                                                                                                                                                                                                                                                                                                 |                                                                                                                                                                                                                                                                                                                                                                                                                                                                |
|--------|---------------------------------------------------------------------|-------------------------------------------------------------------------------------------------------------------------------------------|-----------------------------------------------------------------------------------------------------------------------------------------------------------------------------------------------|--------------------------------------------------------------------------------------------------------------------------------------------------------------------------------------------------------------------------------------------------------------------------------|-------------------------------------------------------------------------------------------------------------------------------------------------------------------------------------------------------------------------------------------------------------------------------------------------|----------------------------------------------------------------------------------------------------------------------------------------------------------------------------------------------------------------------------------------------------------------------------------------------------------------------------------------------------------------------------------------------------------------------------------------------------------------|
| Gender | Fall 2016                                                           | Fall 2017                                                                                                                                 | Fall 2018                                                                                                                                                                                     | Fall 2019                                                                                                                                                                                                                                                                      | Fall 2020                                                                                                                                                                                                                                                                                       | Fall 2021                                                                                                                                                                                                                                                                                                                                                                                                                                                      |
| Female | 36.8%                                                               | 33.3%                                                                                                                                     | 47.4%                                                                                                                                                                                         | 52.6%                                                                                                                                                                                                                                                                          | 52.6%                                                                                                                                                                                                                                                                                           | 60.0%                                                                                                                                                                                                                                                                                                                                                                                                                                                          |
| Male   | 63.2%                                                               | 66.7%                                                                                                                                     | 52.6%                                                                                                                                                                                         | 47.4%                                                                                                                                                                                                                                                                          | 47.4%                                                                                                                                                                                                                                                                                           | 40.0%                                                                                                                                                                                                                                                                                                                                                                                                                                                          |
|        | 19                                                                  | 15                                                                                                                                        | 19                                                                                                                                                                                            | 19                                                                                                                                                                                                                                                                             | 19                                                                                                                                                                                                                                                                                              | 5                                                                                                                                                                                                                                                                                                                                                                                                                                                              |
| Female | 61.4%                                                               | 60.7%                                                                                                                                     | 59.1%                                                                                                                                                                                         | 58.0%                                                                                                                                                                                                                                                                          | 58.0%                                                                                                                                                                                                                                                                                           | 54.3%                                                                                                                                                                                                                                                                                                                                                                                                                                                          |
| Male   | 38.6%                                                               | 39.3%                                                                                                                                     | 40.9%                                                                                                                                                                                         | 42.0%                                                                                                                                                                                                                                                                          | 42.0%                                                                                                                                                                                                                                                                                           | 45.7%                                                                                                                                                                                                                                                                                                                                                                                                                                                          |
| lty    | 176                                                                 | 178                                                                                                                                       | 181                                                                                                                                                                                           | 181                                                                                                                                                                                                                                                                            | 181                                                                                                                                                                                                                                                                                             | 129                                                                                                                                                                                                                                                                                                                                                                                                                                                            |
| Female | 46.0%                                                               | 45.2%                                                                                                                                     | 46.9%                                                                                                                                                                                         | 44.5%                                                                                                                                                                                                                                                                          | 44.5%                                                                                                                                                                                                                                                                                           | 47.6%                                                                                                                                                                                                                                                                                                                                                                                                                                                          |
| Male   | 54.0%                                                               | 54.8%                                                                                                                                     | 53.1%                                                                                                                                                                                         | 55.5%                                                                                                                                                                                                                                                                          | 55.5%                                                                                                                                                                                                                                                                                           | 52.4%                                                                                                                                                                                                                                                                                                                                                                                                                                                          |
|        | 385                                                                 | 425                                                                                                                                       | 426                                                                                                                                                                                           | 461                                                                                                                                                                                                                                                                            | 461                                                                                                                                                                                                                                                                                             | 468                                                                                                                                                                                                                                                                                                                                                                                                                                                            |
| Female | 65.9%                                                               | 66.2%                                                                                                                                     | 65.7%                                                                                                                                                                                         | 67.4%                                                                                                                                                                                                                                                                          | 67.4%                                                                                                                                                                                                                                                                                           | 65.4%                                                                                                                                                                                                                                                                                                                                                                                                                                                          |
| Male   | 34.1%                                                               | 33.8%                                                                                                                                     | 34.3%                                                                                                                                                                                         | 32.6%                                                                                                                                                                                                                                                                          | 32.6%                                                                                                                                                                                                                                                                                           | 34.6%                                                                                                                                                                                                                                                                                                                                                                                                                                                          |
|        | 208                                                                 | 207                                                                                                                                       | 210                                                                                                                                                                                           | 221                                                                                                                                                                                                                                                                            | 221                                                                                                                                                                                                                                                                                             | 318                                                                                                                                                                                                                                                                                                                                                                                                                                                            |
|        | 788                                                                 | 825                                                                                                                                       | 836                                                                                                                                                                                           | 882                                                                                                                                                                                                                                                                            | 882                                                                                                                                                                                                                                                                                             | 920                                                                                                                                                                                                                                                                                                                                                                                                                                                            |
|        | Female<br>Male<br>Female<br>Male<br>Ity<br>Female<br>Male<br>Female | Female 36.8%   Male 63.2%   19 19   Female 61.4%   Male 38.6%   Ity 176   Female 46.0%   Male 54.0%   Semale 65.9%   Male 34.1%   208 208 | Female 36.8% 33.3%   Male 63.2% 66.7%   19 15   Female 61.4% 60.7%   Male 38.6% 39.3%   Ity 176 178   Female 46.0% 45.2%   Male 54.0% 54.8%   Semale 65.9% 66.2%   Male 34.1% 33.8%   208 207 | Female 36.8% 33.3% 47.4%   Male 63.2% 66.7% 52.6%   19 15 19   Female 61.4% 60.7% 59.1%   Male 38.6% 39.3% 40.9%   Ity 176 178 181   Female 46.0% 45.2% 46.9%   Male 54.0% 54.8% 53.1%   General 385 425 426   Female 65.9% 66.2% 65.7%   Male 34.1% 33.8% 34.3%   208 207 210 | Female 36.8% 33.3% 47.4% 52.6%   Male 63.2% 66.7% 52.6% 47.4%   19 15 19 19   Female 61.4% 60.7% 59.1% 58.0%   Male 38.6% 39.3% 40.9% 42.0%   Ity 176 178 181 181   Female 46.0% 45.2% 46.9% 44.5%   Male 54.0% 54.8% 53.1% 55.5%   Male 54.0% 66.2% 65.7% 67.4%   Male 34.1% 33.8% 34.3% 32.6% | Female 36.8% 33.3% 47.4% 52.6% 52.6%   Male 63.2% 66.7% 52.6% 47.4% 47.4%   19 15 19 19 19 19   Female 61.4% 60.7% 59.1% 58.0% 58.0%   Male 38.6% 39.3% 40.9% 42.0% 42.0%   Male 38.6% 39.3% 40.9% 42.0% 42.0%   Ity 176 178 181 181 181   Female 46.0% 45.2% 46.9% 44.5% 44.5%   Male 54.0% 54.8% 53.1% 55.5% 55.5%   Male 54.0% 54.8% 53.1% 55.5% 55.5%   Male 54.0% 56.2% 65.7% 67.4% 67.4%   Male 34.1% 33.8% 34.3% 32.6% 32.6%   Male 208 207 210 221 221 |