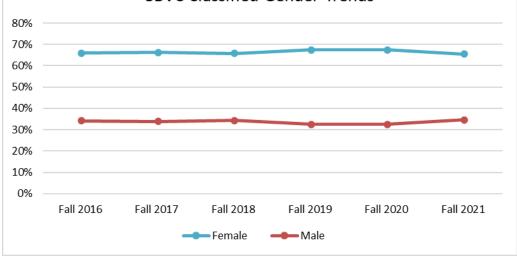

## SBVC Gender Trends for Employees

|        |                                                                     |                                                                                                                                           |                                                                                                                                                                                               | -                                                                                                                                                                                                                                                                              |                                                                                                                                                                                                                                                                                                 |                                                                                                                                                                                                                                                                                                                                                                                                                                                                |
|--------|---------------------------------------------------------------------|-------------------------------------------------------------------------------------------------------------------------------------------|-----------------------------------------------------------------------------------------------------------------------------------------------------------------------------------------------|--------------------------------------------------------------------------------------------------------------------------------------------------------------------------------------------------------------------------------------------------------------------------------|-------------------------------------------------------------------------------------------------------------------------------------------------------------------------------------------------------------------------------------------------------------------------------------------------|----------------------------------------------------------------------------------------------------------------------------------------------------------------------------------------------------------------------------------------------------------------------------------------------------------------------------------------------------------------------------------------------------------------------------------------------------------------|
| Gender | Fall 2016                                                           | Fall 2017                                                                                                                                 | Fall 2018                                                                                                                                                                                     | Fall 2019                                                                                                                                                                                                                                                                      | Fall 2020                                                                                                                                                                                                                                                                                       | Fall 2021                                                                                                                                                                                                                                                                                                                                                                                                                                                      |
| Female | 36.8%                                                               | 33.3%                                                                                                                                     | 47.4%                                                                                                                                                                                         | 52.6%                                                                                                                                                                                                                                                                          | 52.6%                                                                                                                                                                                                                                                                                           | 60.0%                                                                                                                                                                                                                                                                                                                                                                                                                                                          |
| Male   | 63.2%                                                               | 66.7%                                                                                                                                     | 52.6%                                                                                                                                                                                         | 47.4%                                                                                                                                                                                                                                                                          | 47.4%                                                                                                                                                                                                                                                                                           | 40.0%                                                                                                                                                                                                                                                                                                                                                                                                                                                          |
|        | 19                                                                  | 15                                                                                                                                        | 19                                                                                                                                                                                            | 19                                                                                                                                                                                                                                                                             | 19                                                                                                                                                                                                                                                                                              | 5                                                                                                                                                                                                                                                                                                                                                                                                                                                              |
| Female | 61.4%                                                               | 60.7%                                                                                                                                     | 59.1%                                                                                                                                                                                         | 58.0%                                                                                                                                                                                                                                                                          | 58.0%                                                                                                                                                                                                                                                                                           | 54.3%                                                                                                                                                                                                                                                                                                                                                                                                                                                          |
| Male   | 38.6%                                                               | 39.3%                                                                                                                                     | 40.9%                                                                                                                                                                                         | 42.0%                                                                                                                                                                                                                                                                          | 42.0%                                                                                                                                                                                                                                                                                           | 45.7%                                                                                                                                                                                                                                                                                                                                                                                                                                                          |
| lty    | 176                                                                 | 178                                                                                                                                       | 181                                                                                                                                                                                           | 181                                                                                                                                                                                                                                                                            | 181                                                                                                                                                                                                                                                                                             | 129                                                                                                                                                                                                                                                                                                                                                                                                                                                            |
| Female | 46.0%                                                               | 45.2%                                                                                                                                     | 46.9%                                                                                                                                                                                         | 44.5%                                                                                                                                                                                                                                                                          | 44.5%                                                                                                                                                                                                                                                                                           | 47.6%                                                                                                                                                                                                                                                                                                                                                                                                                                                          |
| Male   | 54.0%                                                               | 54.8%                                                                                                                                     | 53.1%                                                                                                                                                                                         | 55.5%                                                                                                                                                                                                                                                                          | 55.5%                                                                                                                                                                                                                                                                                           | 52.4%                                                                                                                                                                                                                                                                                                                                                                                                                                                          |
|        | 385                                                                 | 425                                                                                                                                       | 426                                                                                                                                                                                           | 461                                                                                                                                                                                                                                                                            | 461                                                                                                                                                                                                                                                                                             | 468                                                                                                                                                                                                                                                                                                                                                                                                                                                            |
| Female | 65.9%                                                               | 66.2%                                                                                                                                     | 65.7%                                                                                                                                                                                         | 67.4%                                                                                                                                                                                                                                                                          | 67.4%                                                                                                                                                                                                                                                                                           | 65.4%                                                                                                                                                                                                                                                                                                                                                                                                                                                          |
| Male   | 34.1%                                                               | 33.8%                                                                                                                                     | 34.3%                                                                                                                                                                                         | 32.6%                                                                                                                                                                                                                                                                          | 32.6%                                                                                                                                                                                                                                                                                           | 34.6%                                                                                                                                                                                                                                                                                                                                                                                                                                                          |
|        | 208                                                                 | 207                                                                                                                                       | 210                                                                                                                                                                                           | 221                                                                                                                                                                                                                                                                            | 221                                                                                                                                                                                                                                                                                             | 318                                                                                                                                                                                                                                                                                                                                                                                                                                                            |
|        | 788                                                                 | 825                                                                                                                                       | 836                                                                                                                                                                                           | 882                                                                                                                                                                                                                                                                            | 882                                                                                                                                                                                                                                                                                             | 920                                                                                                                                                                                                                                                                                                                                                                                                                                                            |
|        | Female<br>Male<br>Female<br>Male<br>Ity<br>Female<br>Male<br>Female | Female 36.8%   Male 63.2%   19 19   Female 61.4%   Male 38.6%   Ity 176   Female 46.0%   Male 54.0%   Semale 65.9%   Male 34.1%   208 208 | Female 36.8% 33.3%   Male 63.2% 66.7%   19 15   Female 61.4% 60.7%   Male 38.6% 39.3%   Ity 176 178   Female 46.0% 45.2%   Male 54.0% 54.8%   Semale 65.9% 66.2%   Male 34.1% 33.8%   208 207 | Female 36.8% 33.3% 47.4%   Male 63.2% 66.7% 52.6%   19 15 19   Female 61.4% 60.7% 59.1%   Male 38.6% 39.3% 40.9%   Ity 176 178 181   Female 46.0% 45.2% 46.9%   Male 54.0% 54.8% 53.1%   General 385 425 426   Female 65.9% 66.2% 65.7%   Male 34.1% 33.8% 34.3%   208 207 210 | Female 36.8% 33.3% 47.4% 52.6%   Male 63.2% 66.7% 52.6% 47.4%   19 15 19 19   Female 61.4% 60.7% 59.1% 58.0%   Male 38.6% 39.3% 40.9% 42.0%   Ity 176 178 181 181   Female 46.0% 45.2% 46.9% 44.5%   Male 54.0% 54.8% 53.1% 55.5%   Male 54.0% 66.2% 65.7% 67.4%   Male 34.1% 33.8% 34.3% 32.6% | Female 36.8% 33.3% 47.4% 52.6% 52.6%   Male 63.2% 66.7% 52.6% 47.4% 47.4%   19 15 19 19 19 19   Female 61.4% 60.7% 59.1% 58.0% 58.0%   Male 38.6% 39.3% 40.9% 42.0% 42.0%   Male 38.6% 39.3% 40.9% 42.0% 42.0%   Ity 176 178 181 181 181   Female 46.0% 45.2% 46.9% 44.5% 44.5%   Male 54.0% 54.8% 53.1% 55.5% 55.5%   Male 54.0% 54.8% 53.1% 55.5% 55.5%   Male 54.0% 56.2% 65.7% 67.4% 67.4%   Male 34.1% 33.8% 34.3% 32.6% 32.6%   Male 208 207 210 221 221 |