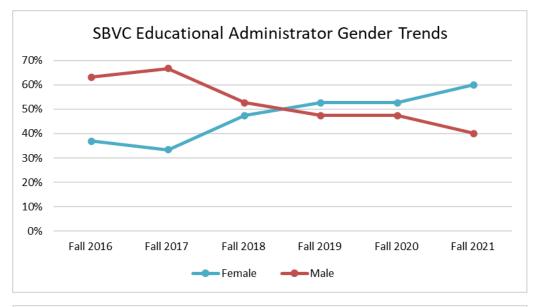

## SBVC Gender Trends for Employees

|        |                                                                     |                                                                                                                                           |                                                                                                                                                                                               | -                                                                                                                                                                                                                                                                              |                                                                                                                                                                                                                                                                                                 |                                                                                                                                                                                                                                                                                                                                                                                                                                                                |
|--------|---------------------------------------------------------------------|-------------------------------------------------------------------------------------------------------------------------------------------|-----------------------------------------------------------------------------------------------------------------------------------------------------------------------------------------------|--------------------------------------------------------------------------------------------------------------------------------------------------------------------------------------------------------------------------------------------------------------------------------|-------------------------------------------------------------------------------------------------------------------------------------------------------------------------------------------------------------------------------------------------------------------------------------------------|----------------------------------------------------------------------------------------------------------------------------------------------------------------------------------------------------------------------------------------------------------------------------------------------------------------------------------------------------------------------------------------------------------------------------------------------------------------|
| Gender | Fall 2016                                                           | Fall 2017                                                                                                                                 | Fall 2018                                                                                                                                                                                     | Fall 2019                                                                                                                                                                                                                                                                      | Fall 2020                                                                                                                                                                                                                                                                                       | Fall 2021                                                                                                                                                                                                                                                                                                                                                                                                                                                      |
| Female | 36.8%                                                               | 33.3%                                                                                                                                     | 47.4%                                                                                                                                                                                         | 52.6%                                                                                                                                                                                                                                                                          | 52.6%                                                                                                                                                                                                                                                                                           | 60.0%                                                                                                                                                                                                                                                                                                                                                                                                                                                          |
| Male   | 63.2%                                                               | 66.7%                                                                                                                                     | 52.6%                                                                                                                                                                                         | 47.4%                                                                                                                                                                                                                                                                          | 47.4%                                                                                                                                                                                                                                                                                           | 40.0%                                                                                                                                                                                                                                                                                                                                                                                                                                                          |
|        | 19                                                                  | 15                                                                                                                                        | 19                                                                                                                                                                                            | 19                                                                                                                                                                                                                                                                             | 19                                                                                                                                                                                                                                                                                              | 5                                                                                                                                                                                                                                                                                                                                                                                                                                                              |
| Female | 61.4%                                                               | 60.7%                                                                                                                                     | 59.1%                                                                                                                                                                                         | 58.0%                                                                                                                                                                                                                                                                          | 58.0%                                                                                                                                                                                                                                                                                           | 54.3%                                                                                                                                                                                                                                                                                                                                                                                                                                                          |
| Male   | 38.6%                                                               | 39.3%                                                                                                                                     | 40.9%                                                                                                                                                                                         | 42.0%                                                                                                                                                                                                                                                                          | 42.0%                                                                                                                                                                                                                                                                                           | 45.7%                                                                                                                                                                                                                                                                                                                                                                                                                                                          |
| lty    | 176                                                                 | 178                                                                                                                                       | 181                                                                                                                                                                                           | 181                                                                                                                                                                                                                                                                            | 181                                                                                                                                                                                                                                                                                             | 129                                                                                                                                                                                                                                                                                                                                                                                                                                                            |
| Female | 46.0%                                                               | 45.2%                                                                                                                                     | 46.9%                                                                                                                                                                                         | 44.5%                                                                                                                                                                                                                                                                          | 44.5%                                                                                                                                                                                                                                                                                           | 47.6%                                                                                                                                                                                                                                                                                                                                                                                                                                                          |
| Male   | 54.0%                                                               | 54.8%                                                                                                                                     | 53.1%                                                                                                                                                                                         | 55.5%                                                                                                                                                                                                                                                                          | 55.5%                                                                                                                                                                                                                                                                                           | 52.4%                                                                                                                                                                                                                                                                                                                                                                                                                                                          |
|        | 385                                                                 | 425                                                                                                                                       | 426                                                                                                                                                                                           | 461                                                                                                                                                                                                                                                                            | 461                                                                                                                                                                                                                                                                                             | 468                                                                                                                                                                                                                                                                                                                                                                                                                                                            |
| Female | 65.9%                                                               | 66.2%                                                                                                                                     | 65.7%                                                                                                                                                                                         | 67.4%                                                                                                                                                                                                                                                                          | 67.4%                                                                                                                                                                                                                                                                                           | 65.4%                                                                                                                                                                                                                                                                                                                                                                                                                                                          |
| Male   | 34.1%                                                               | 33.8%                                                                                                                                     | 34.3%                                                                                                                                                                                         | 32.6%                                                                                                                                                                                                                                                                          | 32.6%                                                                                                                                                                                                                                                                                           | 34.6%                                                                                                                                                                                                                                                                                                                                                                                                                                                          |
|        | 208                                                                 | 207                                                                                                                                       | 210                                                                                                                                                                                           | 221                                                                                                                                                                                                                                                                            | 221                                                                                                                                                                                                                                                                                             | 318                                                                                                                                                                                                                                                                                                                                                                                                                                                            |
|        | 788                                                                 | 825                                                                                                                                       | 836                                                                                                                                                                                           | 882                                                                                                                                                                                                                                                                            | 882                                                                                                                                                                                                                                                                                             | 920                                                                                                                                                                                                                                                                                                                                                                                                                                                            |
|        | Female<br>Male<br>Female<br>Male<br>Ity<br>Female<br>Male<br>Female | Female 36.8%   Male 63.2%   19 19   Female 61.4%   Male 38.6%   Ity 176   Female 46.0%   Male 54.0%   Semale 65.9%   Male 34.1%   208 208 | Female 36.8% 33.3%   Male 63.2% 66.7%   19 15   Female 61.4% 60.7%   Male 38.6% 39.3%   Ity 176 178   Female 46.0% 45.2%   Male 54.0% 54.8%   Semale 65.9% 66.2%   Male 34.1% 33.8%   208 207 | Female 36.8% 33.3% 47.4%   Male 63.2% 66.7% 52.6%   19 15 19   Female 61.4% 60.7% 59.1%   Male 38.6% 39.3% 40.9%   Ity 176 178 181   Female 46.0% 45.2% 46.9%   Male 54.0% 54.8% 53.1%   General 385 425 426   Female 65.9% 66.2% 65.7%   Male 34.1% 33.8% 34.3%   208 207 210 | Female 36.8% 33.3% 47.4% 52.6%   Male 63.2% 66.7% 52.6% 47.4%   19 15 19 19   Female 61.4% 60.7% 59.1% 58.0%   Male 38.6% 39.3% 40.9% 42.0%   Ity 176 178 181 181   Female 46.0% 45.2% 46.9% 44.5%   Male 54.0% 54.8% 53.1% 55.5%   Male 54.0% 66.2% 65.7% 67.4%   Male 34.1% 33.8% 34.3% 32.6% | Female 36.8% 33.3% 47.4% 52.6% 52.6%   Male 63.2% 66.7% 52.6% 47.4% 47.4%   19 15 19 19 19 19   Female 61.4% 60.7% 59.1% 58.0% 58.0%   Male 38.6% 39.3% 40.9% 42.0% 42.0%   Male 38.6% 39.3% 40.9% 42.0% 42.0%   Ity 176 178 181 181 181   Female 46.0% 45.2% 46.9% 44.5% 44.5%   Male 54.0% 54.8% 53.1% 55.5% 55.5%   Male 54.0% 54.8% 53.1% 55.5% 55.5%   Male 54.0% 56.2% 65.7% 67.4% 67.4%   Male 34.1% 33.8% 34.3% 32.6% 32.6%   Male 208 207 210 221 221 |