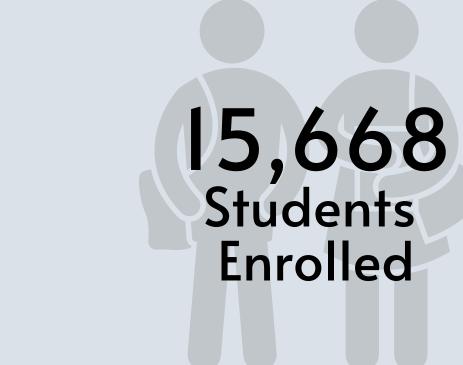

# 2021-2022 Student Quick Facts



### Who They Were



#### Gender



#### Age Group

White



Two or More Races . . . . . . . . 3.8%

Asian, Filipino, & Pacific Isl.

### Where They Came From





## What They Did Here

123
Programs
Completed

2,136
Certificates
& Degrees
Awarded

#### Top Certificates



31% - Basic Peace Officer



7% - Psychiatric Technology



5% - Child Dev. -Associate Teacher

#### Top Associates



16% - Biological & Physical Sciences



16% - Social & Behavioral Sciences



7% - Humanities & Fine Arts

## Where They Went

527
Transferred to a Cal
State University

63
Transferred to a
University of California



## Top CSUs and UCs

414 - CSU San Bernardino

44 - UC Riverside

37 - Cal Poly Pomona

25 - CSU Fullerton

13 - CSU Los Angeles



11.7%

5.5%