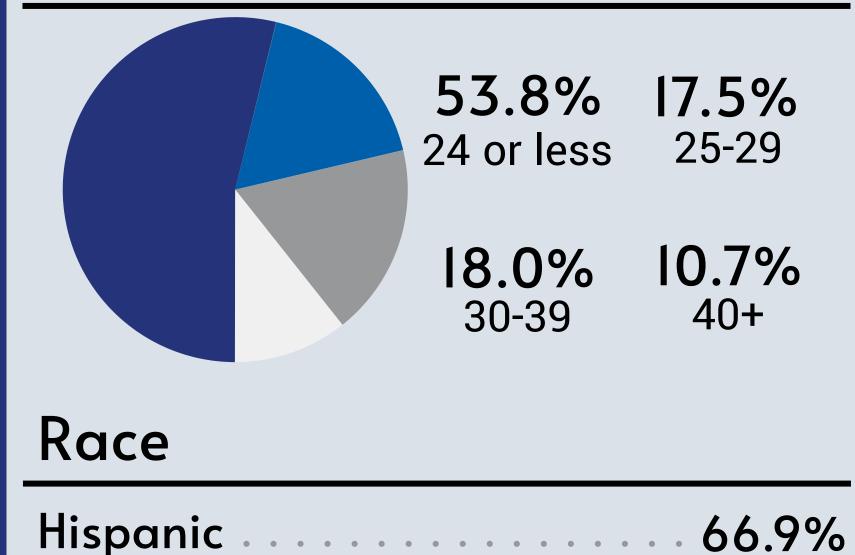

#### Age Group

White

Two or More Races . . . . . . . . 3.8%

Asian, Filipino, & Pacific Isl.