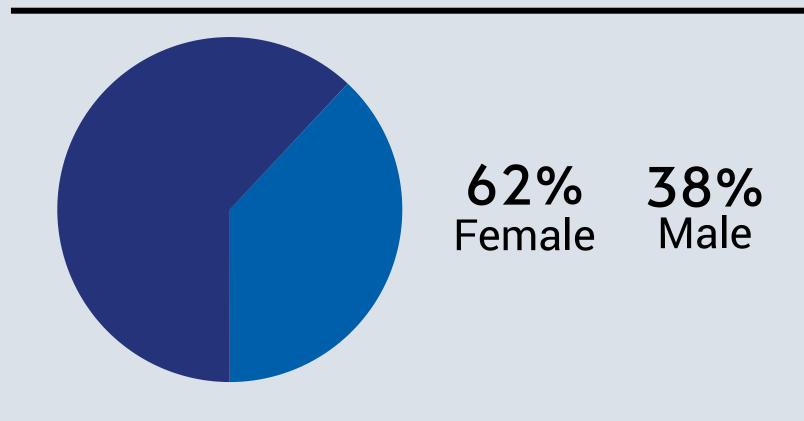

# 2021-2022 Student Quick Facts



### Who They Were



#### Gender



#### Age Group

White



Two or More Races . . . . . . . . 3.8%

Asian, Filipino, & Pacific Isl.

### Where They Came From





## What They Did Here

123
Programs
Completed

2,136
Certificates
& Degrees
Awarded

#### Top Certificates



31% - Basic Peace Officer



7% - Psychiatric Technology



5% - Child Dev. -Associate Teacher

#### Top Associates



16% - Biological & Physical Sciences



16% - Social & Behavioral Sciences



7% - Humanities & Fine Arts

## Where They Went

527
Transferred to a Cal
State University

63
Transferred to a
University of California



## Top CSUs and UCs

414 - CSU San Bernardino

44 - UC Riverside

37 - Cal Poly Pomona

25 - CSU Fullerton

13 - CSU Los Angeles



11.7%

5.5%