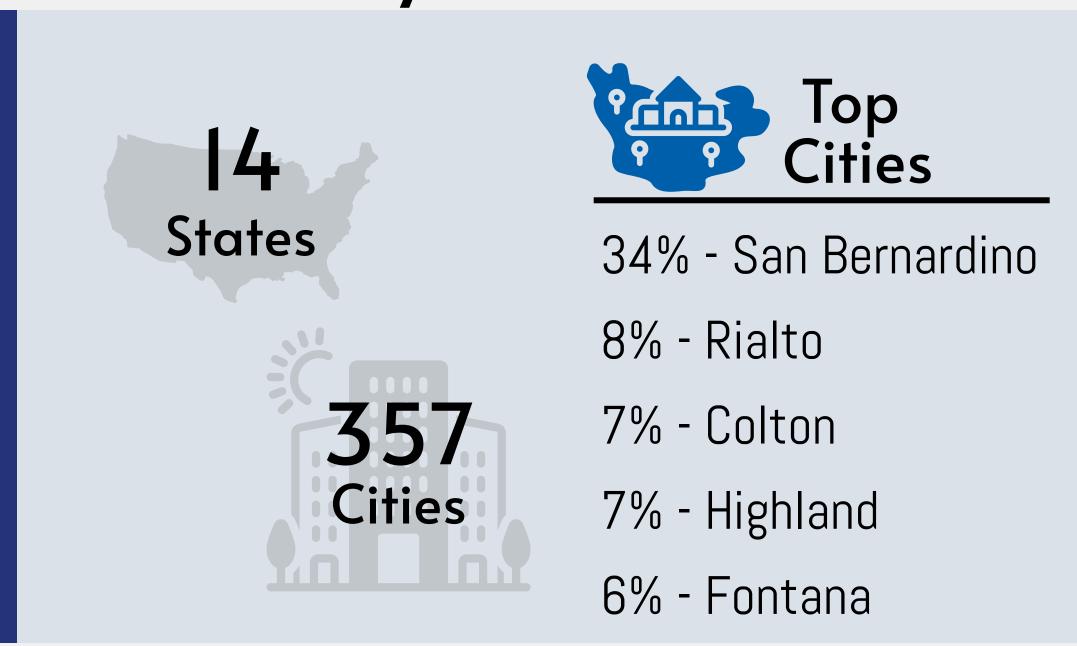

# 2021-2022 Student Quick Facts



### Who They Were



#### Gender



#### Age Group

White



Two or More Races . . . . . . . . 3.8%

Asian, Filipino, & Pacific Isl.

### Where They Came From





## What They Did Here

123
Programs
Completed

2,136
Certificates
& Degrees
Awarded

#### Top Certificates



31% - Basic Peace Officer



7% - Psychiatric Technology



5% - Child Dev. -Associate Teacher

#### Top Associates



16% - Biological & Physical Sciences



16% - Social & Behavioral Sciences



7% - Humanities & Fine Arts

## Where They Went

527
Transferred to a Cal
State University

63
Transferred to a
University of California



## Top CSUs and UCs

414 - CSU San Bernardino

44 - UC Riverside

37 - Cal Poly Pomona

25 - CSU Fullerton

13 - CSU Los Angeles



11.7%

5.5%