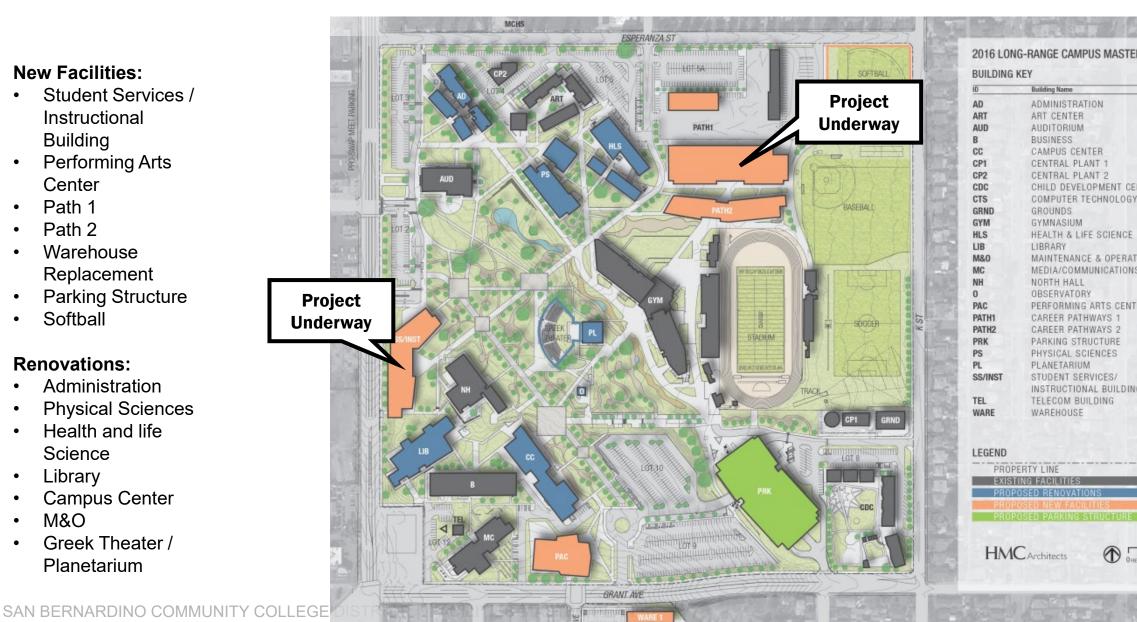

#### **2017 Facilities Master Plan**

#### **New Facilities:**

- Student Services / Instructional Building
- Performing Arts Center
- Path 1
- Path 2
- Warehouse Replacement
- **Parking Structure**
- Softball

#### **Renovations:**

- Administration
- **Physical Sciences**
- Health and life Science
- Library
- **Campus Center**
- M&O
- Greek Theater / Planetarium

| ID      | BUILDING NAME                   |
|---------|---------------------------------|
| AD/SS   | Administration/Student Services |
| AERO    | Aeronautics                     |
| AH      | Allied Health                   |
| ART     | Art Center                      |
| AUD     | Auditorium                      |
| В       | Business                        |
| CC      | Campus Center                   |
| CP1     | Central Plant - New             |
| CP2     | Central Plant - Old             |
| CDC     | Child Development Center        |
| CTS     | Computer Technology Center      |
| GYM     | Gymnasium                       |
| HLS     | Health and Life Science         |
| KVCR/MC | Media Communications            |
| LIB     | Library                         |
| M&0     | Maintenance and Operations      |
| NH      | North Hall                      |
| 0       | Observatory                     |
| PS      | Physical Sciences               |
| PL      | Planetarium                     |
| SHS     | Student Health Services         |
| SS      | Student Services                |
| TECH    | Applied Technology Building     |
| TEL     | Telecom Building                |