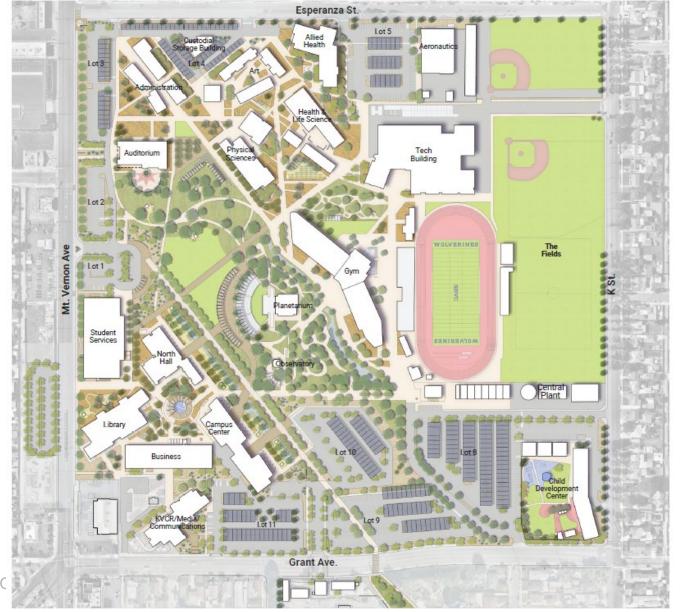

#### 2024 Landscape Master Plan

#### Project Goals:

- Improve Comfort, Heat & Shade
- Create a Sense of Place and Beautification
- Improve Wayfinding and Arrival
- Create opportunities for exterior gathering
- Maintenance and Sustainability