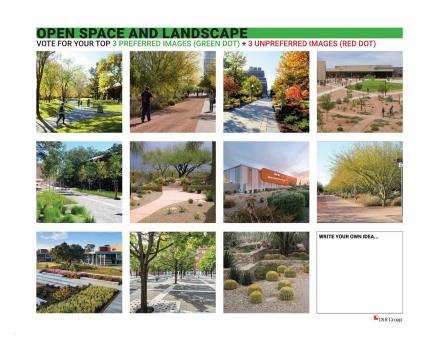

#### **2024 FMP Update – Open Space**

- ✓ Great examples of courtyards at building entries.
- Lack of outdoor seating and gathering areas.
- Consider outdoor classrooms (with shade, power, and wifi)
- **Irrigation system may** need updates.
- Too much lawn?

#### Project Goals:

- Improve Comfort, Heat & Shade
- Create a Sense of Place and Beautification
- Improve Wayfinding and Arrival
- Create opportunities for exterior gathering
- Maintenance and Sustainability

What open space projects would be most impactful to complete first?