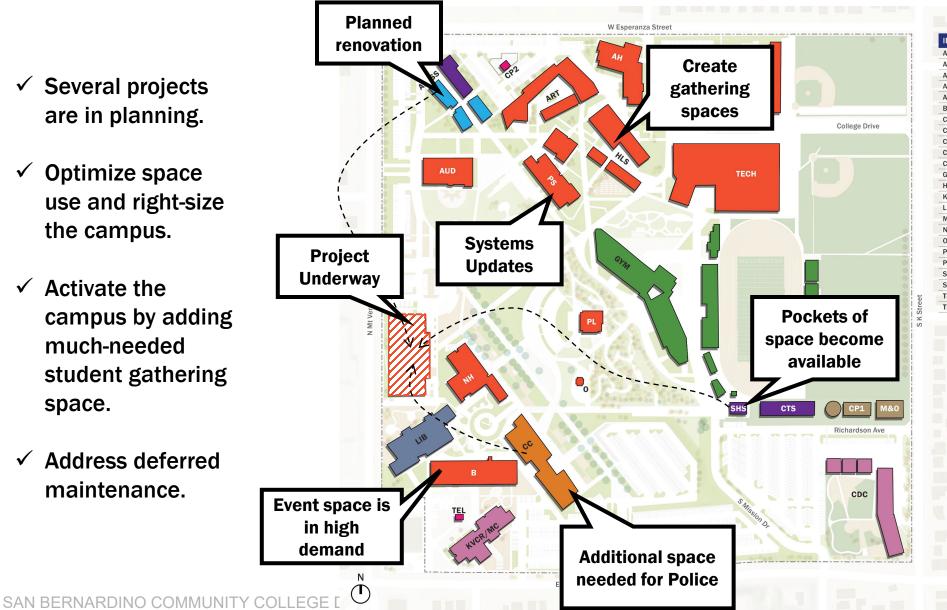

STUDENT SERVICES

FACILITIES MASTER

2024 FMP Update - Buildings and Space

- ✓ Several projects are in planning.
- ✓ Optimize space use and right-size the campus.
- Activate the campus by adding much-needed student gathering space.
- Address deferred maintenance.

ADMINISTRATION ATHLETICS

MAINTENANCE

PARTNERSHIP STUDENT LIFE

How would right-sizing and modernizing the campus impact student experience and success?