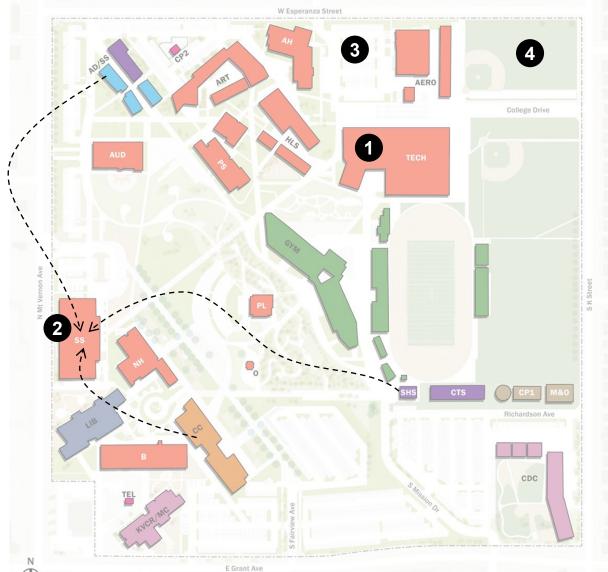

#### What's already going on...

#### **Phase 00 Projects:**

- Career Pathways 1 Technical Building Replacement – CTE programs
- 2. Student Services Building
- Career Pathways 2 Allied Health and Aeronautics + Parking Lot
- 4. Softball Fields

| ID      | BUILDING NAME                  |
|---------|--------------------------------|
| AD/SS   | Administration/Student Service |
| AERO    | Aeronautics                    |
| AH      | Allied Health                  |
| ART     | Art Center                     |
| AUD     | Auditorium                     |
| В       | Business                       |
| CC      | Campus Center                  |
| CP1     | Central Plant - New            |
| CP2     | Central Plant - Old            |
| CDC     | Child Development Center       |
| CTS     | Computer Technology Center     |
| GYM     | Gymnasium                      |
| HLS     | Health and Life Science        |
| KVCR/MC | Media Communications           |
| LIB     | Library                        |
| M&0     | Maintenance and Operations     |
| NH      | North Hall                     |
| 0       | Observatory                    |
| PS      | Physical Sciences              |
| PL      | Planetarium                    |
| SHS     | Student Health Services        |
| SS      | Student Services               |
| TECH    | Applied Technology Building    |
| TEL     | Telecom Building               |