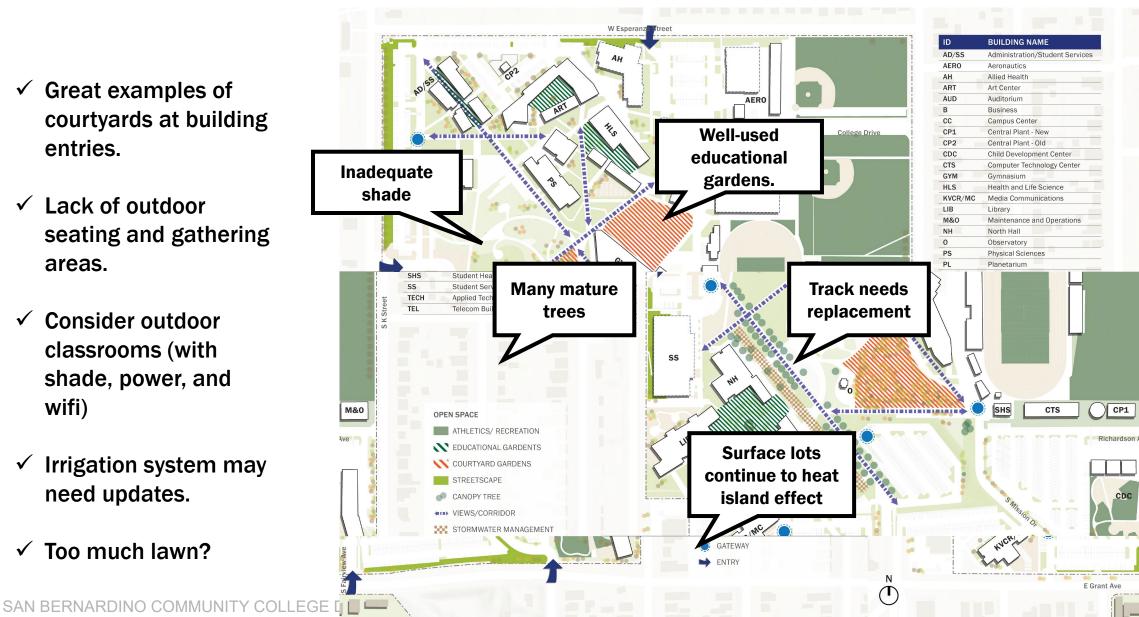

#### **2024 FMP Update – Open Space**

- ✓ Great examples of courtyards at building entries.
- Lack of outdoor seating and gathering areas.
- Consider outdoor classrooms (with shade, power, and wifi)
- **Irrigation system may** need updates.
- Too much lawn?