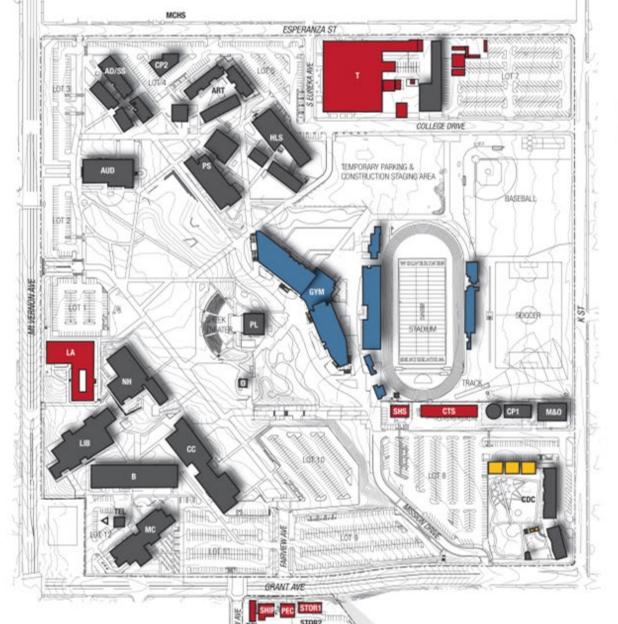

#### **2017 Facilities Master Plan**

#### 2017 Proposed Demoli

- Technical
- Liberal Arts
- M&O Warehouses

#### RECOMMENDED DEMOLITION & REMOVAL

| PROPERTY LINE               |
|-----------------------------|
| EXISTING PERMANENT FACILIT  |
| EXISTING TEMPORARY FACILIT  |
| FACILITIES IN DESIGN & CONS |

#### BUILDING KEY

| ID.   | Building Kame                                                                                                                                                                                                                                                                                                                                                                                                                                                                                                                                                     |
|-------|-------------------------------------------------------------------------------------------------------------------------------------------------------------------------------------------------------------------------------------------------------------------------------------------------------------------------------------------------------------------------------------------------------------------------------------------------------------------------------------------------------------------------------------------------------------------|
| AD/SS | BUILDING NOME  ADMINISTRATION/STUDEN ART CENTER AUDITORIUM BUSINESS CAMPUS CENTER CENTRAL PLANT (NEW) CENTRAL PLANT (NEW) CENTRAL PLANT (NEW) CENTRAL PLANT (OLD) CHILD DEVELOPMENT CEN COMPUTER TECHNOLOGY GYMNASIUM HEALTH & LIFE SCIENCE LIBERAL ARTS LIBRARY MAINTENANCE & OPERATI MEDIA/COMMUNICATIONS NORTH HALL OBSERVATORY PARENT EDUCATION CENT PHYSICAL SCIENCES PLANETARIUM POLICE STORAGE SHIPPING & RECEIVING OF STORAGE BUILDING 1 STORAGE BUILDING 2 STORAGE BUILDING 3 STUDENT HEALTH SERVICE TECHNICAL TELECOM BUILDING TRANSPORTATION WAREHOUSE |
| ART   | ART CENTER                                                                                                                                                                                                                                                                                                                                                                                                                                                                                                                                                        |
| AUD   | AUDITORIUM                                                                                                                                                                                                                                                                                                                                                                                                                                                                                                                                                        |
| В     | BUSINESS                                                                                                                                                                                                                                                                                                                                                                                                                                                                                                                                                          |
| CC    | CAMPUS CENTER                                                                                                                                                                                                                                                                                                                                                                                                                                                                                                                                                     |
| CP1   | CENTRAL PLANT (NEW)                                                                                                                                                                                                                                                                                                                                                                                                                                                                                                                                               |
| CP2   | CENTRAL PLANT (OLD)                                                                                                                                                                                                                                                                                                                                                                                                                                                                                                                                               |
| CDC   | CHILD DEVELOPMENT CEN                                                                                                                                                                                                                                                                                                                                                                                                                                                                                                                                             |
| CTS   | COMPUTER TECHNOLOGY                                                                                                                                                                                                                                                                                                                                                                                                                                                                                                                                               |
| GYM   | GYMNASIUM                                                                                                                                                                                                                                                                                                                                                                                                                                                                                                                                                         |
| HLS   | HEALTH & LIFE SCIENCE                                                                                                                                                                                                                                                                                                                                                                                                                                                                                                                                             |
| LA    | LIBERAL ARTS                                                                                                                                                                                                                                                                                                                                                                                                                                                                                                                                                      |
| LIB   | LIBRARY                                                                                                                                                                                                                                                                                                                                                                                                                                                                                                                                                           |
| M&0   | MAINTENANCE & OPERATI                                                                                                                                                                                                                                                                                                                                                                                                                                                                                                                                             |
| MC    | MEDIA/COMMUNICATIONS                                                                                                                                                                                                                                                                                                                                                                                                                                                                                                                                              |
| NH    | NORTH HALL                                                                                                                                                                                                                                                                                                                                                                                                                                                                                                                                                        |
| 0     | OBSERVATORY                                                                                                                                                                                                                                                                                                                                                                                                                                                                                                                                                       |
| PEC   | PARENT EDUCATION CENT                                                                                                                                                                                                                                                                                                                                                                                                                                                                                                                                             |
| PS    | PHYSICAL SCIENCES                                                                                                                                                                                                                                                                                                                                                                                                                                                                                                                                                 |
| PL    | PLANETARIUM                                                                                                                                                                                                                                                                                                                                                                                                                                                                                                                                                       |
| POL   | POLICE STORAGE                                                                                                                                                                                                                                                                                                                                                                                                                                                                                                                                                    |
| SHIP  | SHIPPING & RECEIVING OF                                                                                                                                                                                                                                                                                                                                                                                                                                                                                                                                           |
| STOR1 | STORAGE BUILDING 1                                                                                                                                                                                                                                                                                                                                                                                                                                                                                                                                                |
| STOR2 | STORAGE BUILDING 2                                                                                                                                                                                                                                                                                                                                                                                                                                                                                                                                                |
| STOR3 | STORAGE BUILDING 3                                                                                                                                                                                                                                                                                                                                                                                                                                                                                                                                                |
| SHS   | STUDENT HEALTH SERVICE                                                                                                                                                                                                                                                                                                                                                                                                                                                                                                                                            |
| T     | TECHNICAL                                                                                                                                                                                                                                                                                                                                                                                                                                                                                                                                                         |
| TEL   | TELECOM BUILDING                                                                                                                                                                                                                                                                                                                                                                                                                                                                                                                                                  |
| TRANS | TRANSPORTATION                                                                                                                                                                                                                                                                                                                                                                                                                                                                                                                                                    |
| WARE  | WAREHOUSE                                                                                                                                                                                                                                                                                                                                                                                                                                                                                                                                                         |