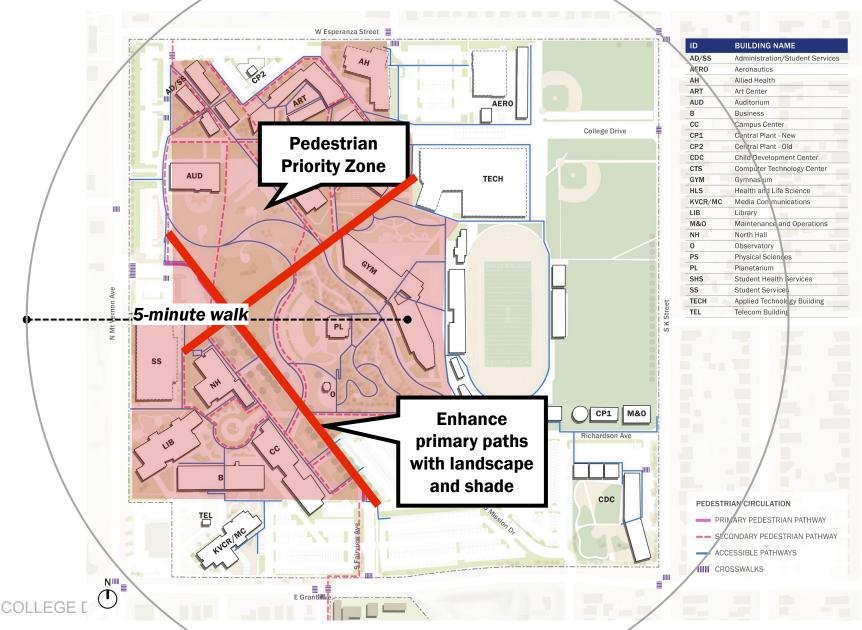

--- SERVICE ROAD

-- EMERGENCY ROA

PARKING LOT

OMITRANS ROUTE

SAN BERNARDINO COMMUNITY COLLEGE

Where should the main entrance to campus be, and why?

2024 FMP Update – Pedestrian Circulation

- ✓ Pedestrian environment covers most of the campus core.
- ✓ Unclear hierarchy of pathways
- ✓ By size, the campus is walkable, but could use shade cover.