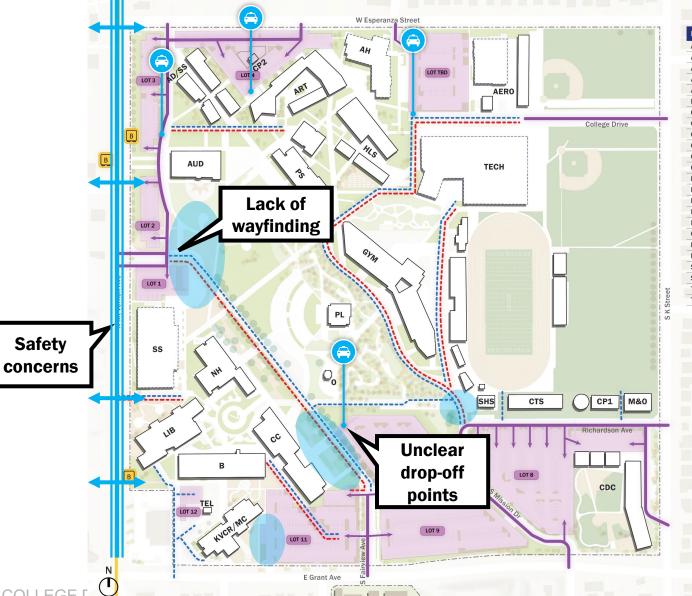

#### 2024 FMP Update – Parking and Roads

✓ Drop-off's are unclear.

✓ Arrival points do not feel welcoming.

✓ Parking lots primarily located at the perimeter. \_

✓ Lack of charging stations.

 ✓ Need clear pedestrian crossings along Mt.
 Vernon Ave

--- SERVICE ROAD

-- EMERGENCY ROA

PARKING LOT

OMITRANS ROUTE

SAN BERNARDINO COMMUNITY COLLEGE

Where should the main entrance to campus be, and why?

2024 FMP Update – Pedestrian Circulation

- ✓ Pedestrian environment covers most of the campus core.
- ✓ Unclear hierarchy of pathways
- ✓ By size, the campus is walkable, but could use shade cover.